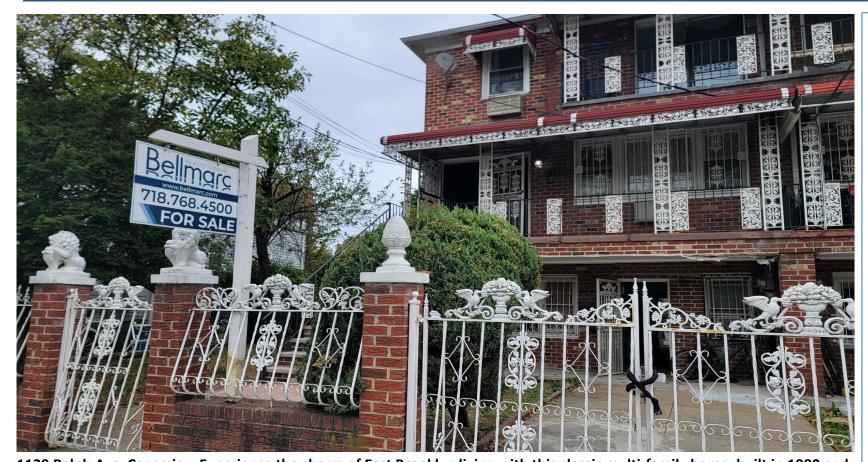

## Canarsie – 1129 Ralph Ave 2 Family Brick with Private Parking

## \$895,000

1129 Ralph Ave, Canarsie – Experience the charm of East Brooklyn living with this classic multi-family home, built in 1980 and located in the heart of Canarsie. Offering over 3,300 sq. ft. of living space, this property spans three levels, including a finished basement and private parking. The top floor features six rooms, including a spacious living room, dining room, three bedrooms, one bathroom, and a balcony. The second level mirrors this layout, with six rooms comprising a living room, dining area, kitchen, three bedrooms, and a full bathroom. It also offers access to a guest suite on the first level, ideal for visitors. The finished basement includes an accessory kitchen, a recreation room, a kitchenette, a laundry/mechanical room, and a private entrance. On the garden level, you'll find an additional accessory unit, which could serve as a third apartment. This space includes a living room, kitchen, two bedrooms, and a bathroom. The property boasts a private driveway and a beautiful side garden, complete with a mature apple tree - perfect for enjoying morning coffee or relaxing in the evenings. While this home could benefit from some TLC, it offers a wonderful opportunity to customize and make it your own. Conveniently located near the shopping hubs of Flatlands Avenue and Gateway Center Mall, it's also close to Canarsie Park, Canarsie Pier, and Shirley Chisholm Park. With easy access to the Belt Parkway and just 15 minutes from JFK Airport, public transportation is easily accessible with nearby B47, B6, and B82 bus lines, as well as the L train for citywide connectivity. Don't miss the chance to own a unique piece of East Brooklyn's vibrant community – a home ready for your personal touch! For additional information or to schedule a viewing please contact - Gamal Hasan at Bellmarc Realty Group - 718.768.4500 / gh@Bellmarc.com.

Lot Size: 38'x81'
Bldg. Size: 22'x50'
Bldg. Sq. Ft.: 3,300
Zoning: R4

Year Built: 1980 Yearly Tax: \$6,191

**Parking:** Private Driveway

School District: 18

Cross St: Avenue B

Place your camera over the QR code